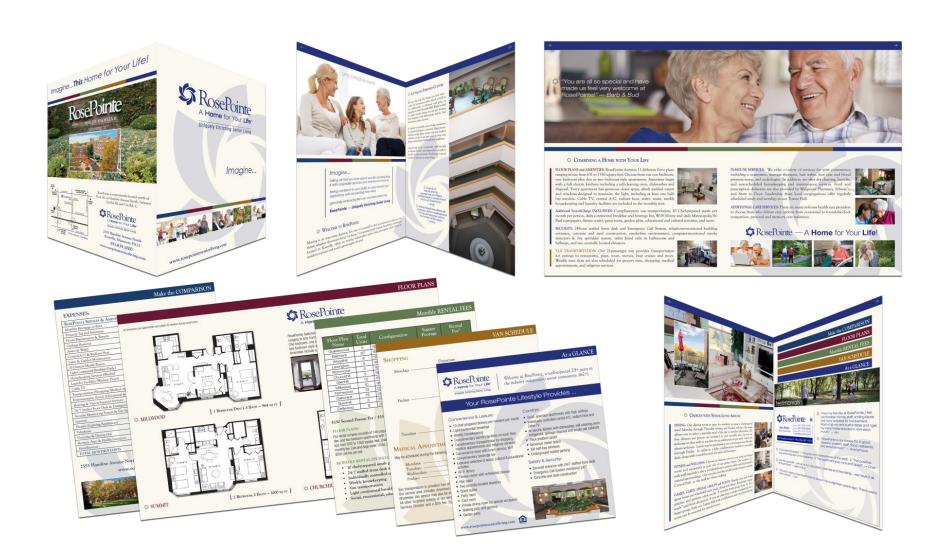

## Architectural Promotions — Carols

Folders, Inserts, Covers 1

The ULTIMATE COMPLIMENT I can receive is an introduction to a valued friend, family member, or business associate. — Butch Joyner

## Folders, Inserts, Covers 2