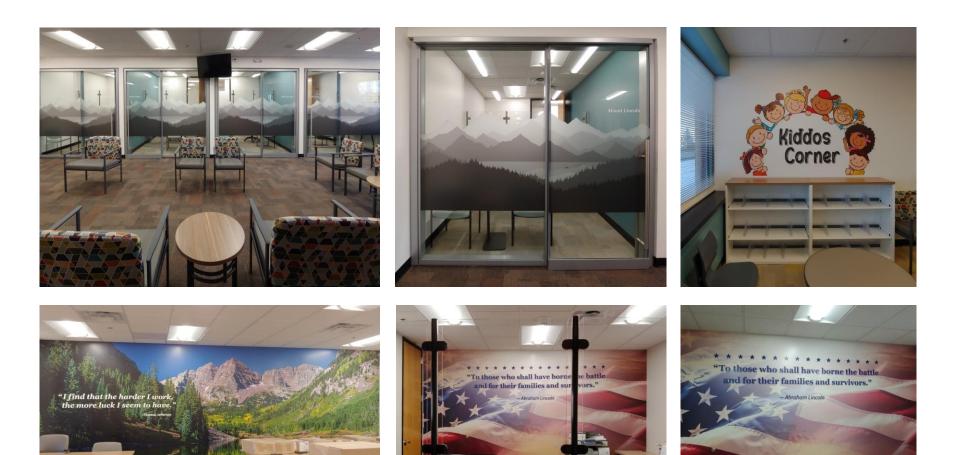

## Client Branded Rollout 2

Print & Digital Ads

SPIRE.CREATE.DELIVER.

Interior Films & Wall Displays Department of Veteran Affairs - Colorado

Corporate Brochures 1

Working as an interior designer for over 25 years. Donna briega, a firsh perspective and passion for good design to every project She has developed and refined a searlies process to hiher clients navigate each she floward in the design proces. As a Potensional Member of the American Society of Inter-Designers Donna has gained the experities and knowledge and a forthes design attehtic to produce unique award winnes designs through the years. Her greatest achievement in each of her projects is not only providing exceptional guidance dust proving the value one gains in great interior design.